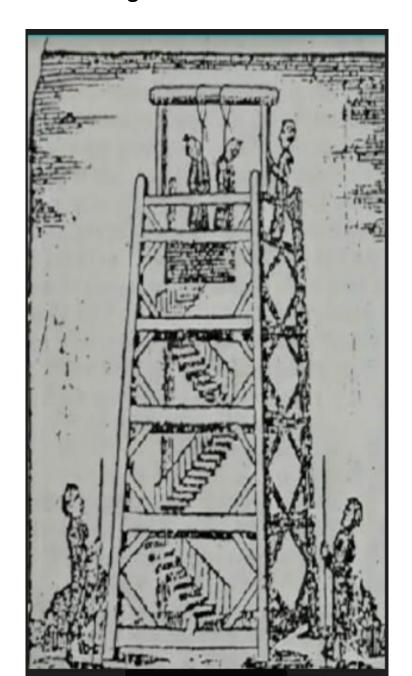

| Entitle &                              |  |
| George Pearce    | 4            | 9-                   | Death. |               |              |             | Sante 1                                |  |
| Elizabeth Hams   | 1            | 4                    | Death  |               |              |             | Transporter of life                    |  |
| John Smart       |              | 4-                   |        |               |              | Not Garding |                                        |  |
|                  |              |                      |        |               |              | 10          |                                        |  |

#### John Moore, Daniel Middleton and George Pearce Executed in front of Fisherton Gaol 20<sup>th</sup> March 1832













| The latest            | No. 1450.                 |            |          |    | 100000000000000000000000000000000000000 |
|-----------------------|---------------------------|------------|----------|----|-----------------------------------------|
| go fory fore cappied. | Samel Middleton No. 1451. | Chippenham | March 26 | 18 | W. Shortz.                              |



|       | No. 581.                  |               |             | 1  | 68: 681       |    |
|-------|---------------------------|---------------|-------------|----|---------------|----|
| Hangd | George Searce<br>No. 582. | From the Sarl | March 20    | 21 | A. Gde Stares | 6  |
| Hango | John Morre<br>No. 583.    | From the Saol | March<br>20 | 27 | A.Gde Star    | ch |

#### Elizabeth Hams on the Frances Ch