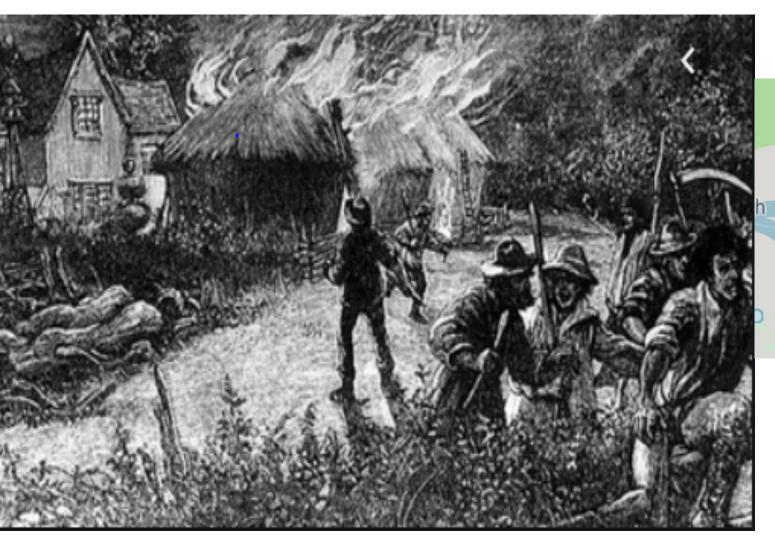

come required to make parament accordingly of the said Rewards.—Given at our closely at St. James's, this 23d day of November, 1839, in the first year of our resign.

GOD SAVE THE KING!

Tuesday, Nov. 23, 1100.



THE HOME OF THE RICK-BURNER.

clean infgreent to "PUNCH"

#### Threatening "Swing" letters

- Sir, Your name is down amongst the Black hearts in the Black Book and this is to advise you and the like of you, who are Parson Justasses, to make your wills. Ye have been the Blackguard Enemies of the People on all occasions, Ye have not yet done as ye ought,.... Swing
- Sir, This is to acquaint you that if your thrashing machines are not destroyed by you directly we shall commence our labours. Signed on behalf of the whole ... Swing

## Special Commission





## WILKINS THE ARSONIST





SOUTH PARK FARM









## Henry Wilkins Executed March 1831





| 15.17.17.14.14.14.17.14.14.14.14.14.14.14.14.14.14.14.14.14.